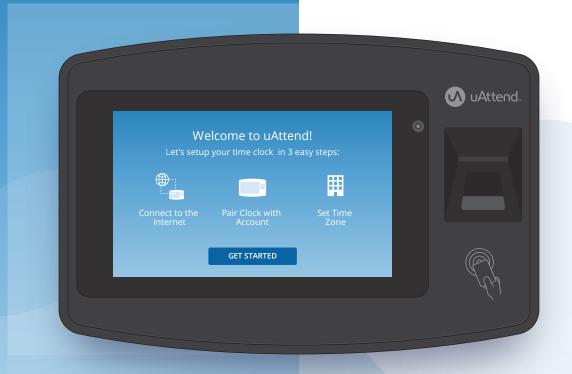

## Let's Setup your Time Clock in 3 Easy Steps

- 1 Create your uAttend Account
  Go to TrackMyTime.com/signup to create your account and follow the signup prompts to set up your account, departments, and employees.
- Power on your Clock

  Power the clock on by plugging it in to a power source, and a LAN cable if desired.
- Connect and Set up your Clock

  Follow the easy on-screen instructions to connect to the internet and pair the clock with your uAttend account.
- 4 Mount and Start Punching
  Use the provided mounting hardware to mount the clock if desired. Your JR2000 time clock is now ready to use!